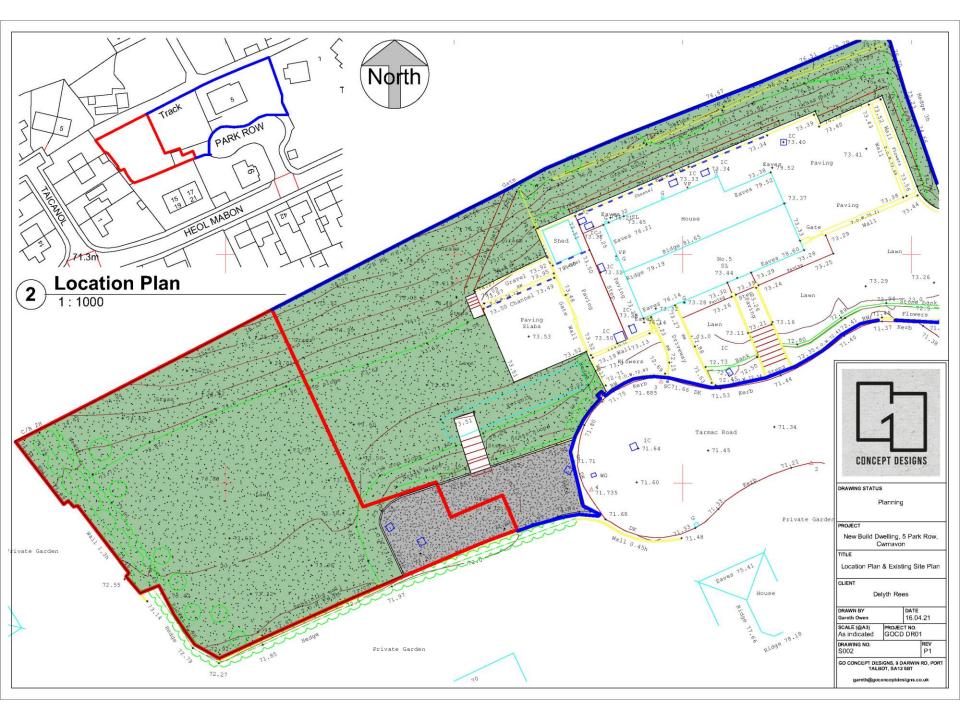

<u>APPLICATION NO:</u> P2021/0444 <u>DATE:</u> 27/04/2021

PROPOSAL: 4-bedroom detached dwelling plus parking located within the grounds

of 5 Park Row, Cwmavon.

LOCATION: 5 Park Row, Cwmavon, Port Talbot SA12 9PW

APPLICANT: Marie Rees

TYPE: Full Plans

WARD: Bryn and Cwmavon

P2021/0444 - Land Adjacent to 5 Park Row, Cwmavon 2020 Aerial

Proposed Left
1:100

CONCEPT DESIGNS

DRAWING STATUS
Planning

PROJECT
New Build Dwelling , 5 Park Row, Cwrnavon