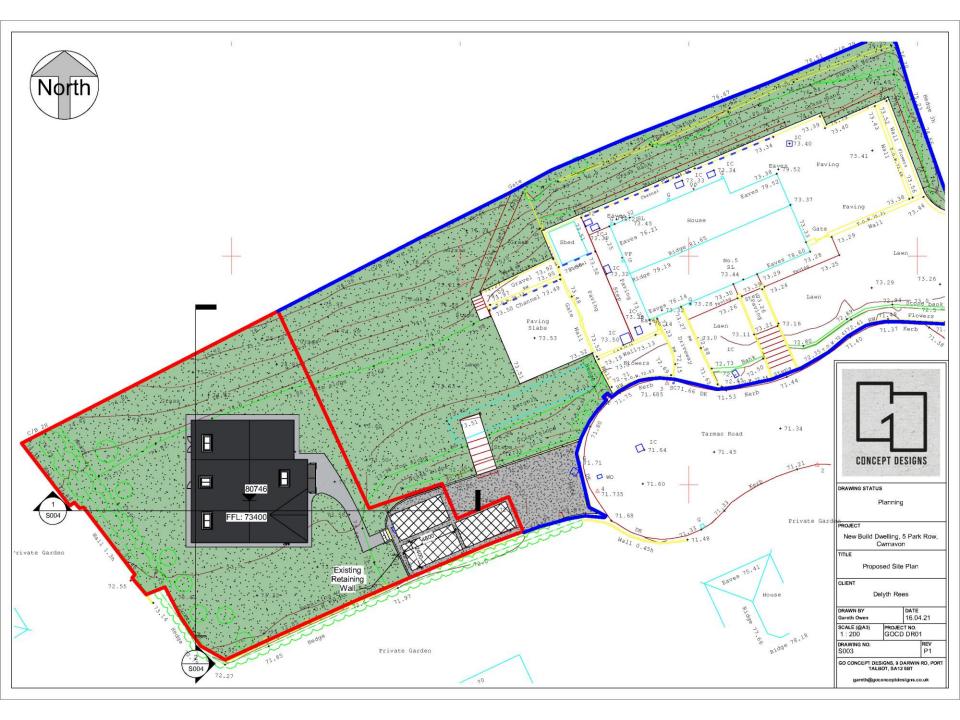

<u>APPLICATION NO:</u> P2021/0444 <u>DATE:</u> 27/04/2021

PROPOSAL: 4-bedroom detached dwelling plus parking located within the grounds

of 5 Park Row, Cwmavon.

LOCATION: 5 Park Row, Cwmavon, Port Talbot SA12 9PW

APPLICANT: Marie Rees

TYPE: Full Plans

WARD: Bryn and Cwmavon

P2021/0444 - Land Adjacent to 5 Park Row, Cwmavon 2020 Aerial

Proposed Left
1:100

CONCEPT DESIGNS

DRAWING STATUS
Planning

PROJECT
New Build Dwelling , 5 Park Row, Cwrnavon