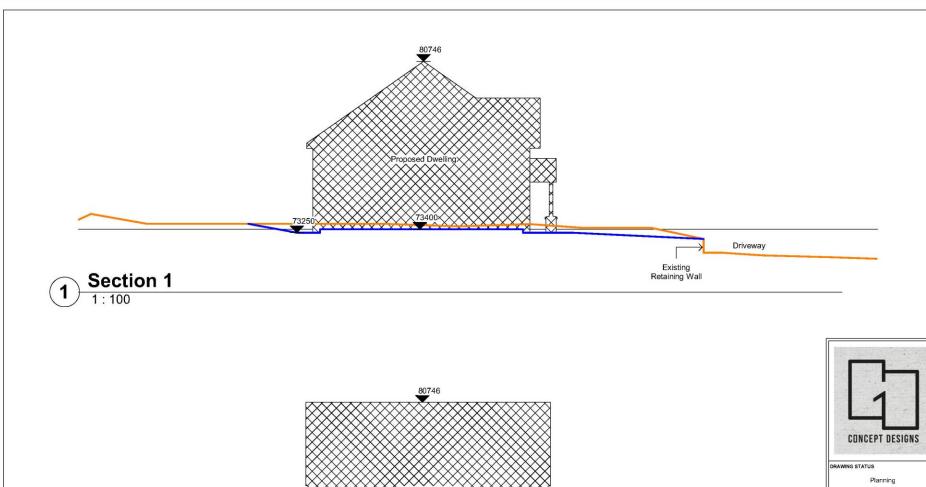

TITLE
Proposed Elevations

CLIENT
Delyth Rees

DRAWIN BY Gareth Owen
1: 100 GOCD DR01

DRAWING NO. GOCD DR01

DRAWING NO. REV
P2

NOTES:

Proposed Ground Floor
1:100

3075
3075
3075
3075
3075
3075
3075
Bedroom 3
Bedroom 2
Store / AC