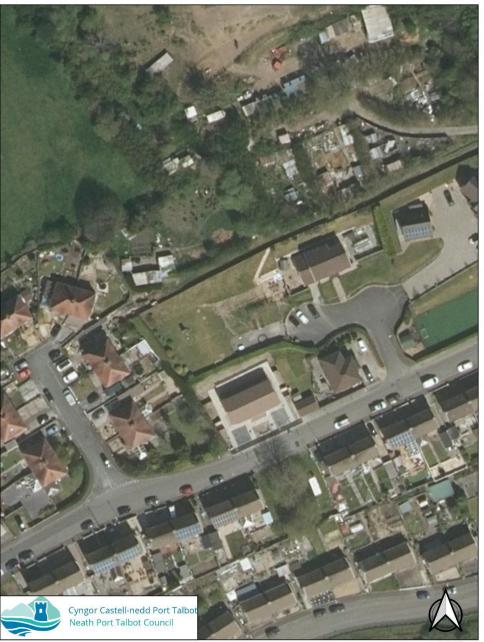

<u>APPLICATION NO:</u> P2021/0444 <u>DATE:</u> 27/04/2021

PROPOSAL: 4-bedroom detached dwelling plus parking located within the grounds

of 5 Park Row, Cwmavon.

LOCATION: 5 Park Row, Cwmavon, Port Talbot SA12 9PW

APPLICANT: Marie Rees

TYPE: Full Plans

WARD: Bryn and Cwmavon

P2021/0444 - Land Adjacent to 5 Park Row, Cwmavon 2020 Aerial

Proposed Left
1:100

CONCEPT DESIGNS

DRAWING STATUS
Planning

PROJECT
New Build Dwelling , 5 Park Row, Cwrnavon