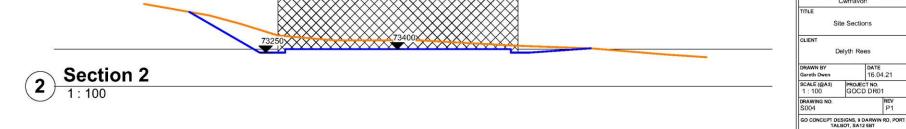

<u>APPLICATION NO:</u> P2021/0444 <u>DATE:</u> 27/04/2021

PROPOSAL: 4-bedroom detached dwelling plus parking located within the grounds

of 5 Park Row, Cwmavon.

LOCATION: 5 Park Row, Cwmavon, Port Talbot SA12 9PW

APPLICANT: Marie Rees

TYPE: Full Plans

WARD: Bryn and Cwmavon

P2021/0444 - Land Adjacent to 5 Park Row, Cwmavon 2020 Aerial

Proposed Left
1:100

CONCEPT DESIGNS

DRAWING STATUS
Planning

PROJECT
New Build Dwelling , 5 Park Row, Cwrnavon