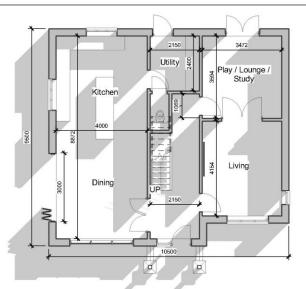

Proposed First Floor
1:100

Proposed Roof
1:100

DRAWING STATUS

Mary Landson Mary and All

PROJECT

New Build Dwelling, 5 Park Row, Cwmavon

Planning

IIILE

Proposed Floor Plans

CLIENT

Delyth Rees

DRAWING NO. B001

JU1 P

GO CONCEPT DE MONS LTD, 9 DARWIN RS, PORT TALBOT, BAD

NOTES:

DRAWING STATUS