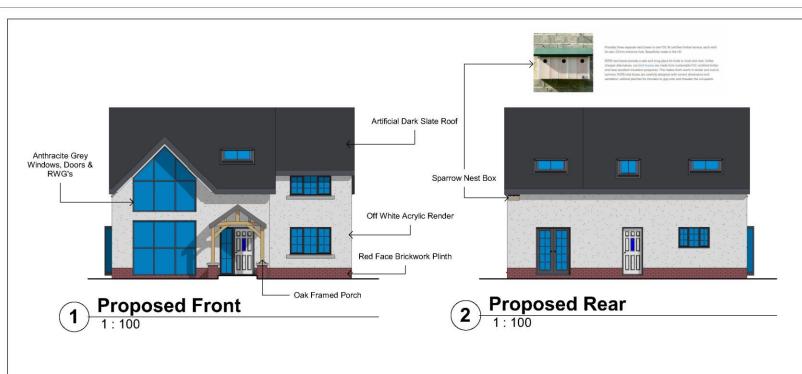

TITLE
Proposed Elevations

CLIENT
Delyth Rees

DRAWIN BY Gareth Owen
1: 100 GOCD DR01

DRAWING NO. GOCD DR01

DRAWING NO. REV
P2

NOTES:

Proposed Ground Floor
1:100

3075
3075
3075
3075
3075
3075
3075
Bedroom 3
Bedroom 2
Store / AC