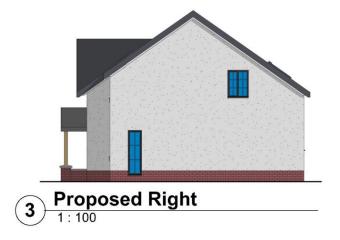

APPLICANT: Marie Rees

TYPE: Full Plans

WARD: Bryn and Cwmavon

P2021/0444 - Land Adjacent to 5 Park Row, Cwmavon 2020 Aerial

Proposed Left
1:100

CONCEPT DESIGNS

DRAWING STATUS
Planning

PROJECT
New Build Dwelling , 5 Park Row, Cwrnavon