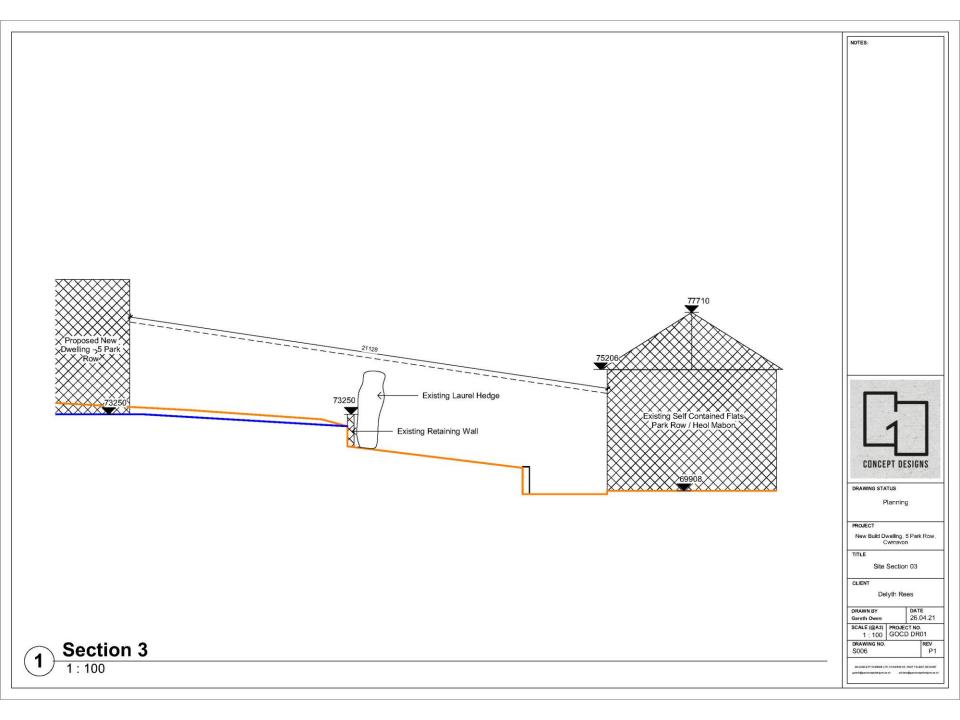

<u>APPLICATION NO:</u> P2021/0444 <u>DATE:</u> 27/04/2021

PROPOSAL: 4-bedroom detached dwelling plus parking located within the grounds

of 5 Park Row, Cwmavon.

LOCATION: 5 Park Row, Cwmavon, Port Talbot SA12 9PW

APPLICANT: Marie Rees

TYPE: Full Plans

WARD: Bryn and Cwmavon

P2021/0444 - Land Adjacent to 5 Park Row, Cwmavon 2020 Aerial

Proposed Left
1:100

CONCEPT DESIGNS

DRAWING STATUS
Planning

PROJECT
New Build Dwelling , 5 Park Row, Cwrnavon