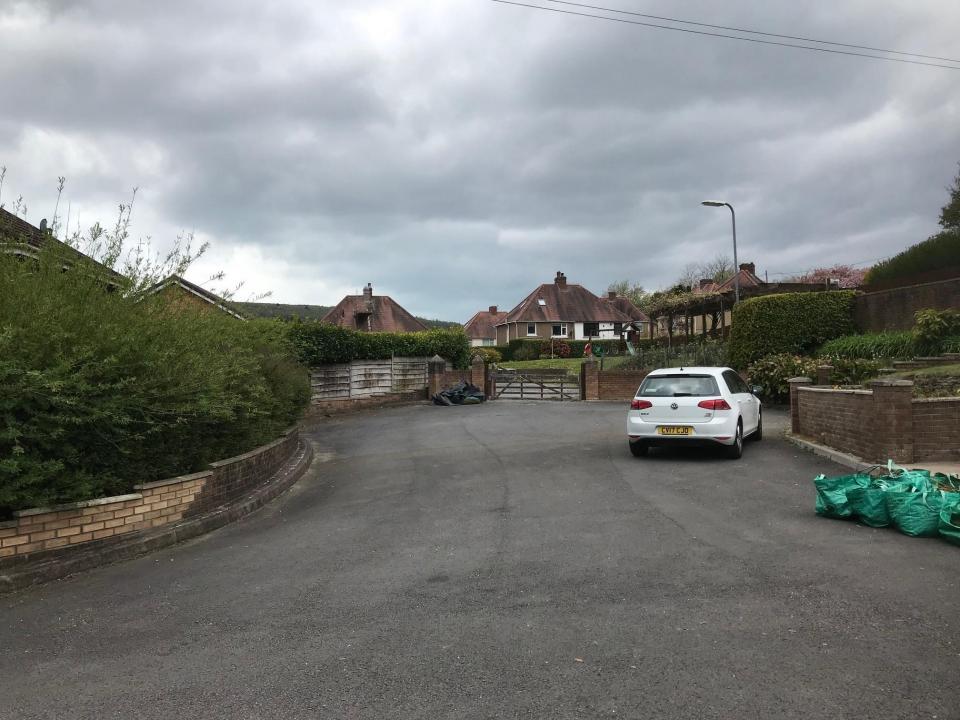

<u>APPLICATION NO:</u> P2021/0444 <u>DATE:</u> 27/04/2021

PROPOSAL: 4-bedroom detached dwelling plus parking located within the grounds

of 5 Park Row, Cwmavon.

LOCATION: 5 Park Row, Cwmavon, Port Talbot SA12 9PW

APPLICANT: Marie Rees

TYPE: Full Plans

WARD: Bryn and Cwmavon

P2021/0444 - Land Adjacent to 5 Park Row, Cwmavon 2020 Aerial

Proposed Left
1:100

CONCEPT DESIGNS

DRAWING STATUS
Planning

PROJECT
New Build Dwelling , 5 Park Row, Cwrnavon