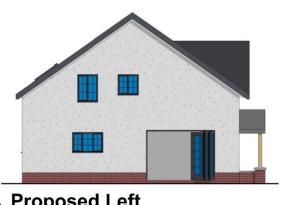

APPLICANT: Marie Rees

TYPE: Full Plans

WARD: Bryn and Cwmavon

P2021/0444 - Land Adjacent to 5 Park Row, Cwmavon 2020 Aerial

Proposed Left
1:100

CONCEPT DESIGNS

DRAWING STATUS
Planning

PROJECT
New Build Dwelling , 5 Park Row, Cwrnavon