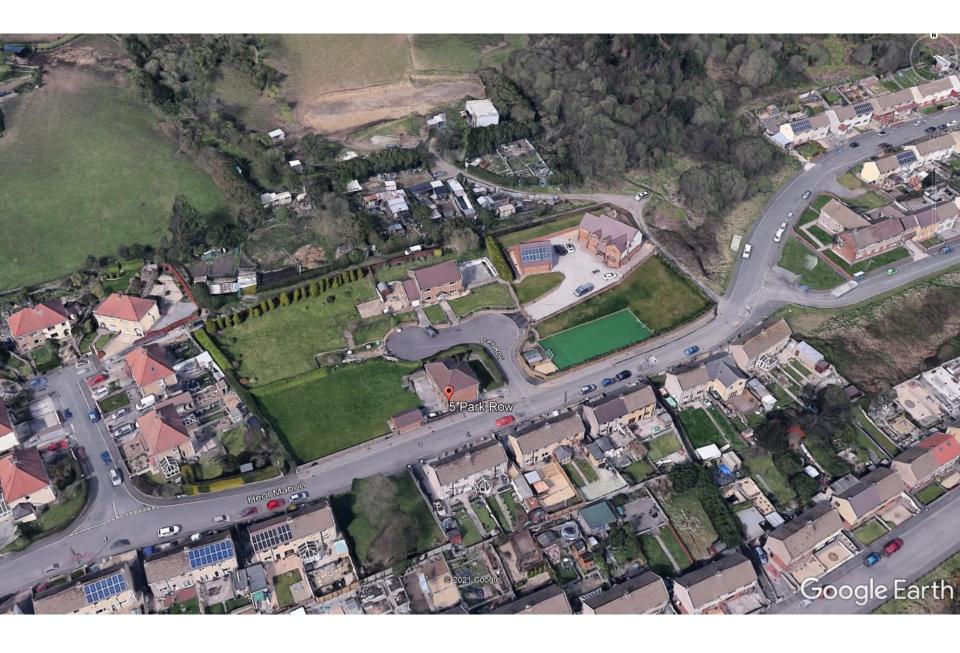

<u>APPLICATION NO:</u> P2021/0444 <u>DATE:</u> 27/04/2021

PROPOSAL: 4-bedroom detached dwelling plus parking located within the grounds

of 5 Park Row, Cwmavon.

LOCATION: 5 Park Row, Cwmavon, Port Talbot SA12 9PW

APPLICANT: Marie Rees

TYPE: Full Plans

WARD: Bryn and Cwmavon

P2021/0444 - Land Adjacent to 5 Park Row, Cwmavon 2020 Aerial

Proposed Left
1:100

CONCEPT DESIGNS

DRAWING STATUS
Planning

PROJECT
New Build Dwelling , 5 Park Row, Cwrnavon