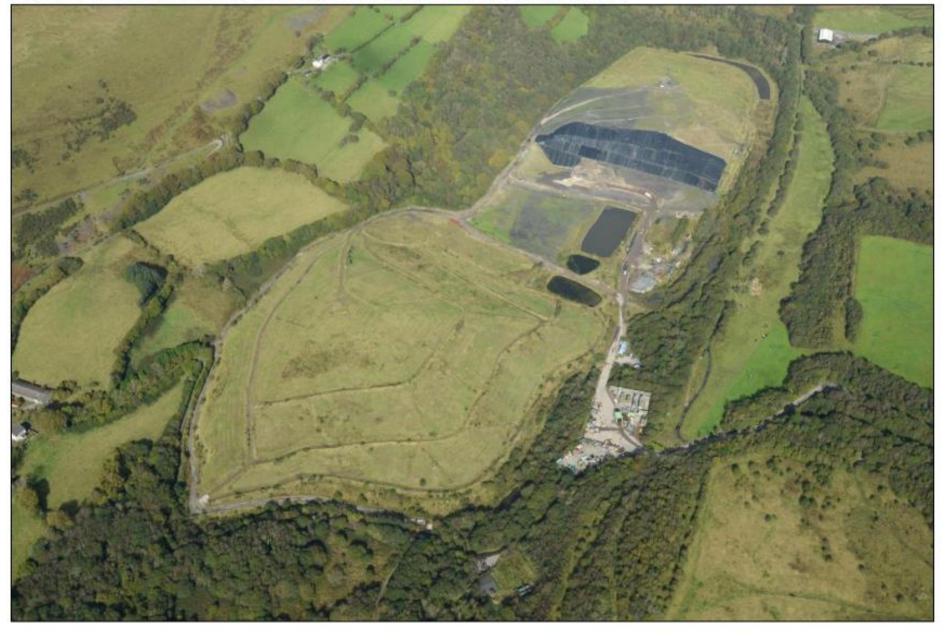

|                         |
| TYPE:                      | Section 73 – Variation of Condition                                                                                                                                                                                                                           |                         |
| WARD:                      | Pontardawe                                                                                                                                                                                                                                                    |                         |





Figure 2.1: Aerial Image of Tips 890 and 891 looking North