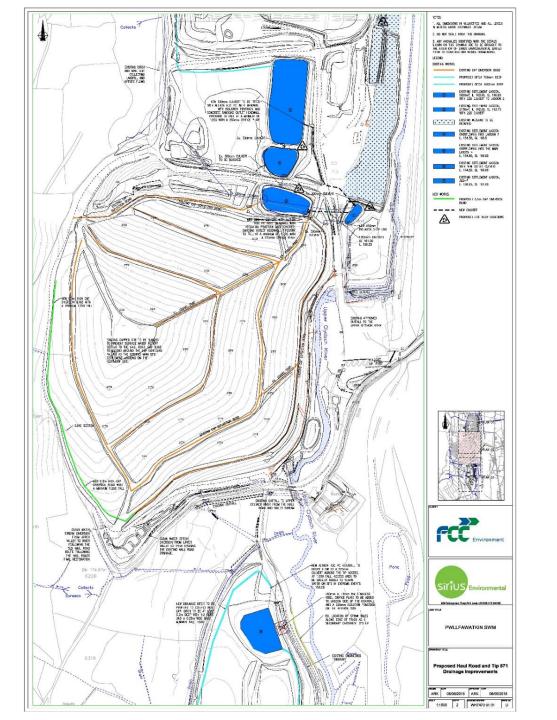

|                         |
| TYPE:                      | Section 73 – Variation of Condition                                                                                                                                                                                                                           |                         |
| WARD:                      | Pontardawe                                                                                                                                                                                                                                                    |                         |





Figure 2.1: Aerial Image of Tips 890 and 891 looking North