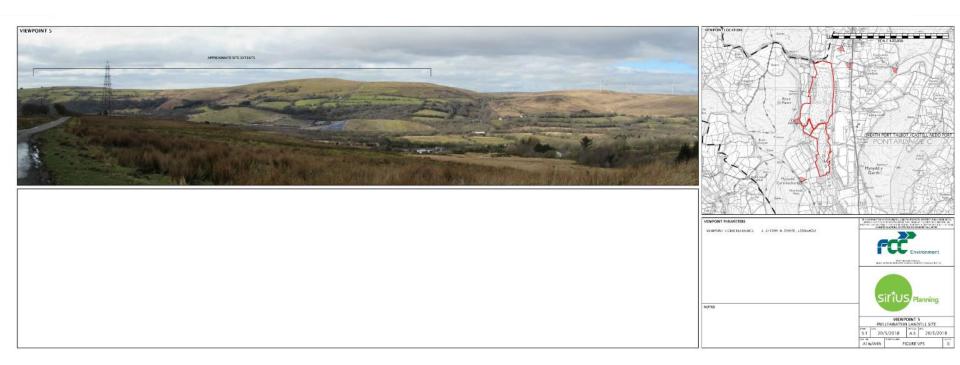

|                         |
| TYPE:                      | Section 73 – Variation of Condition                                                                                                                                                                                                                           |                         |
| WARD:                      | Pontardawe                                                                                                                                                                                                                                                    |                         |





Figure 2.1: Aerial Image of Tips 890 and 891 looking North