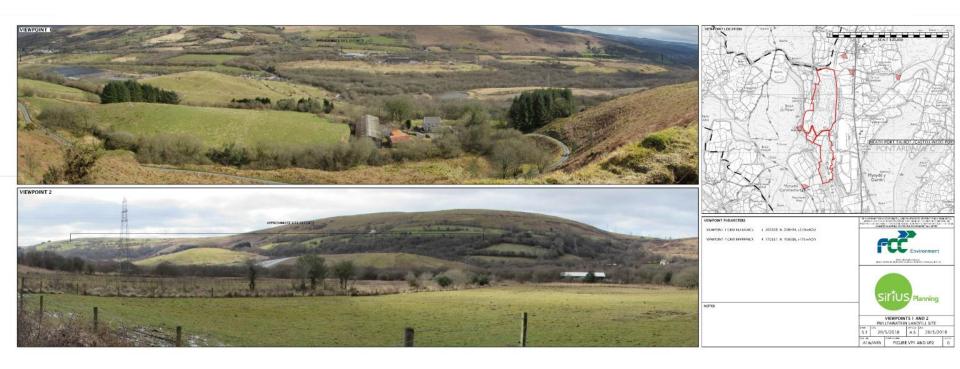

|                         |
| TYPE:                      | Section 73 – Variation of Condition                                                                                                                                                                                                                           |                         |
| WARD:                      | Pontardawe                                                                                                                                                                                                                                                    |                         |





Figure 2.1: Aerial Image of Tips 890 and 891 looking North