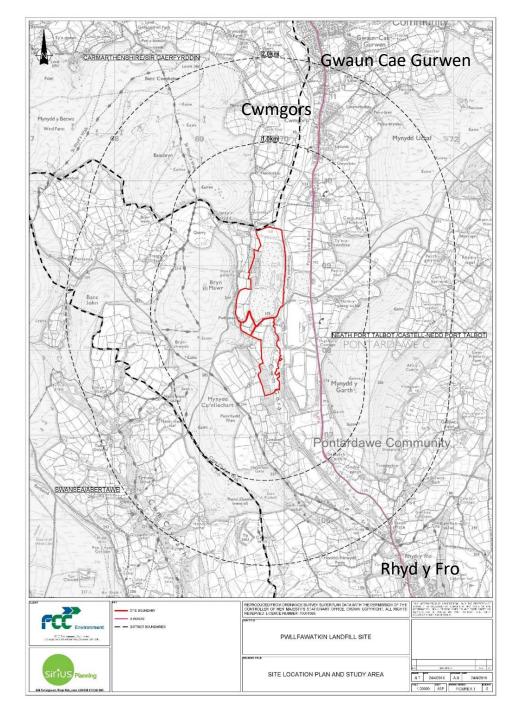

SA8 4RX

APPLICANT: FCC ENVIRONMENT

TYPE: Section 73 – Variation of Condition

WARD: Pontardawe

| APPLICATION NO: P2018/0511 |                                                                                                                                                                                                                                                               | <u>DATE:</u> 20/06/2018 |
|----------------------------|---------------------------------------------------------------------------------------------------------------------------------------------------------------------------------------------------------------------------------------------------------------|-------------------------|
| PROPOSAL:                  | The variation of Condition 1 (to extend the operational lifetime of the site until 2025, followed by a year for restoration works) 2, 5, 6, 8, 15, 19 & 21 (to reflect the submitted updated plans and statements) attached to planning permission P2014/0693 |                         |
| LOCATION:                  | Pwllfa Watkin Refuse Tip (Tip 871), Pontardawe Link Road To Baran Road, Pontardawe SA8 4RX                                                                                                                                                                    |                         |
| APPLICANT:                 | FCC ENVIRONMENT                                                                                                                                                                                                                                               |                         |
| TYPE:                      | Section 73 – Variation of Condition                                                                                                                                                                                                                           |                         |
| WARD:                      | Pontardawe                                                                                                                                                                                                                                                    |                         |