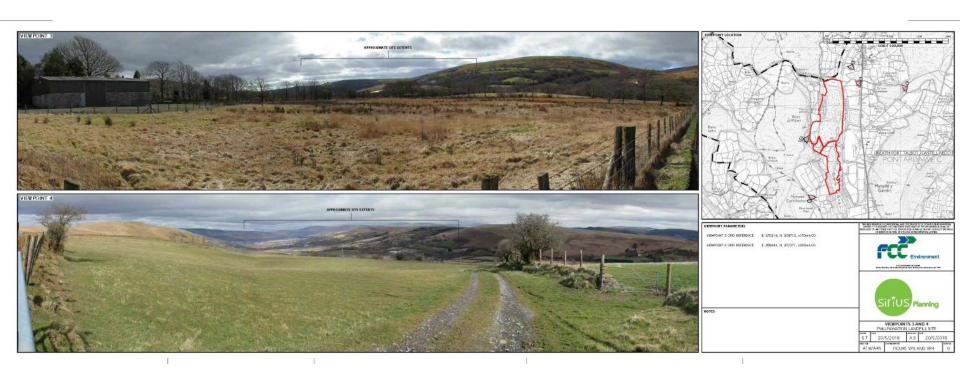

|                         |
| TYPE:                      | Section 73 – Variation of Condition                                                                                                                                                                                                                           |                         |
| WARD:                      | Pontardawe                                                                                                                                                                                                                                                    |                         |





Figure 2.1: Aerial Image of Tips 890 and 891 looking North