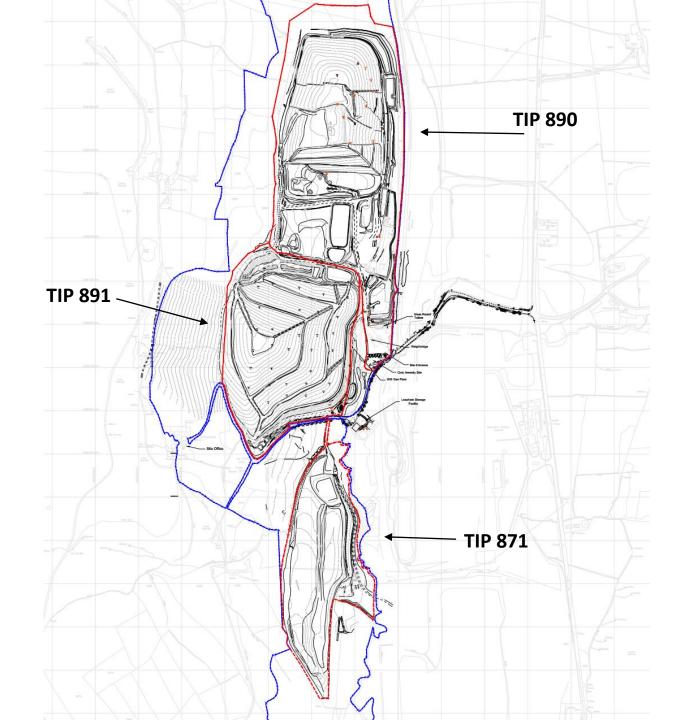

APPLICATION NO: P2018/0512 DATE: 20/06/2018

PROPOSAL: The REMOVAL of planning conditions 1 (commencement) 8, 12, 17, 18,

19, 37, 42, 49, 54, 61 (duplicated by other conditions) 21 (move to notes section) 24, 32, 36, 44, 45, 46, 53, 59 (relating to required works that have already been completed) 34 & 39 (superseded by subsequent permissions) 38 (Tip 891 has been restored). The VARIATION of planning conditions 2 (to extend the operational lifetime of the site until 2023, followed by a year for restoration works) 3, 5, 7, 22, 23, 28, 35, 41, 43,

48, 50, 51, 55, 60 (update conditions to allow for updated plans/information submitted) attached to planning permission

P2002/1016.

LOCATION: Pwllfa Watkin Farm, Pontardawe Link Road To Baran Road, Pontardawe

SA8 4RX

APPLICANT: FCC ENVIRONMENT

TYPE: Section 73 – Variation of Condition

WARD: Pontardawe

| APPLICATION NO: P2018/0511 |                                                                                                                                                                                                                                                               | <u>DATE:</u> 20/06/2018 |
|----------------------------|---------------------------------------------------------------------------------------------------------------------------------------------------------------------------------------------------------------------------------------------------------------|-------------------------|
| PROPOSAL:                  | The variation of Condition 1 (to extend the operational lifetime of the site until 2025, followed by a year for restoration works) 2, 5, 6, 8, 15, 19 & 21 (to reflect the submitted updated plans and statements) attached to planning permission P2014/0693 |                         |
| LOCATION:                  | Pwllfa Watkin Refuse Tip (Tip 871), Pontardawe Link Road To Baran Road, Pontardawe SA8 4RX                                                                                                                                                                    |                         |
| APPLICANT:                 | FCC ENVIRONMENT                                                                                                                                                                                                                                               |                         |
| TYPE:                      | Section 73 – Variation of Condition                                                                                                                                                                                                                           |                         |
| WARD:                      | Pontardawe                                                                                                                                                                                                                                                    |                         |