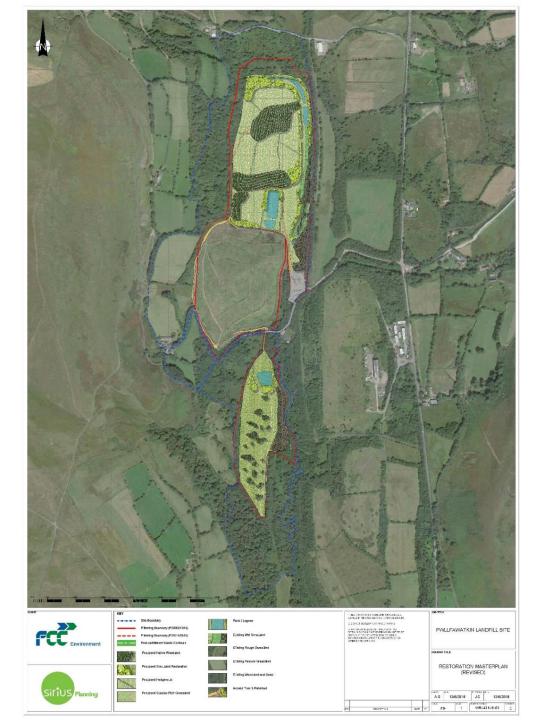

|                         |
| TYPE:                      | Section 73 – Variation of Condition                                                                                                                                                                                                                           |                         |
| WARD:                      | Pontardawe                                                                                                                                                                                                                                                    |                         |





Figure 2.1: Aerial Image of Tips 890 and 891 looking North