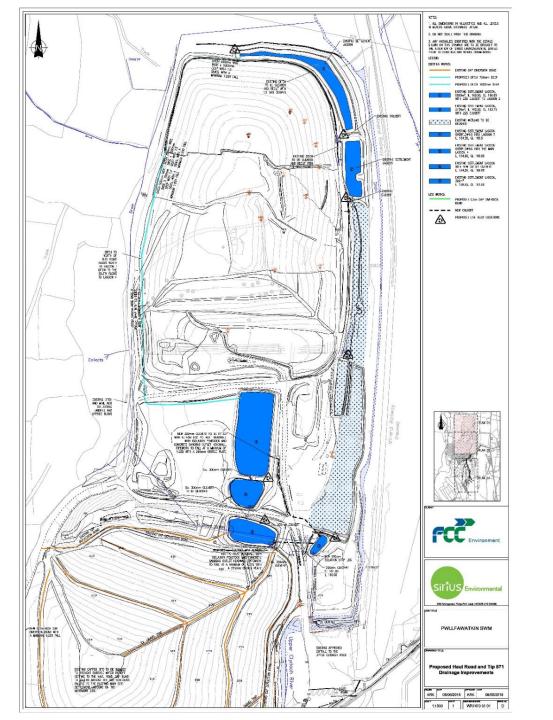

|                         |
| TYPE:                      | Section 73 – Variation of Condition                                                                                                                                                                                                                           |                         |
| WARD:                      | Pontardawe                                                                                                                                                                                                                                                    |                         |





Figure 2.1: Aerial Image of Tips 890 and 891 looking North