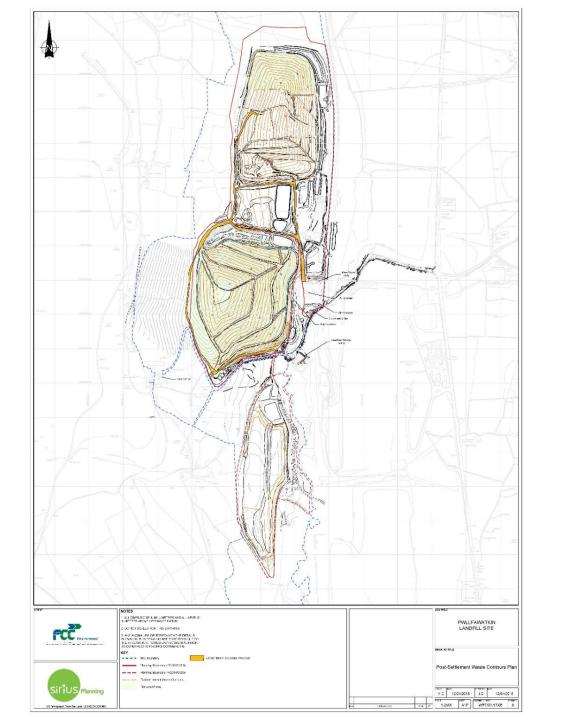

|                         |
| TYPE:                      | Section 73 – Variation of Condition                                                                                                                                                                                                                           |                         |
| WARD:                      | Pontardawe                                                                                                                                                                                                                                                    |                         |





Figure 2.1: Aerial Image of Tips 890 and 891 looking North