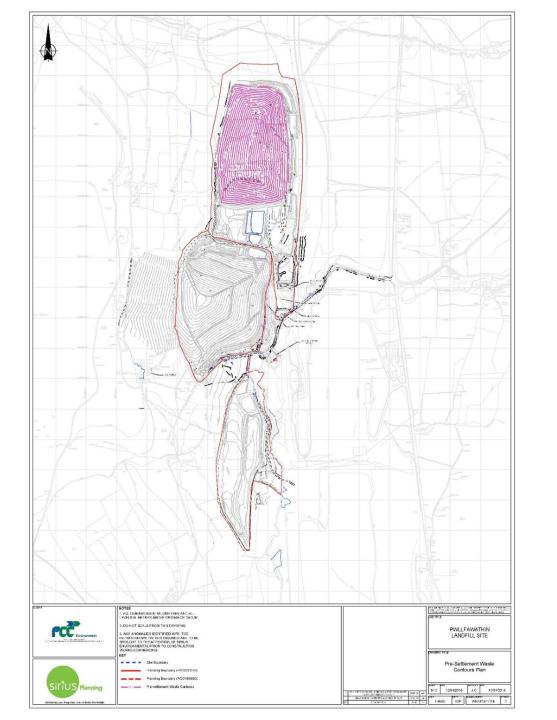

|                         |
| TYPE:                      | Section 73 – Variation of Condition                                                                                                                                                                                                                           |                         |
| WARD:                      | Pontardawe                                                                                                                                                                                                                                                    |                         |





Figure 2.1: Aerial Image of Tips 890 and 891 looking North