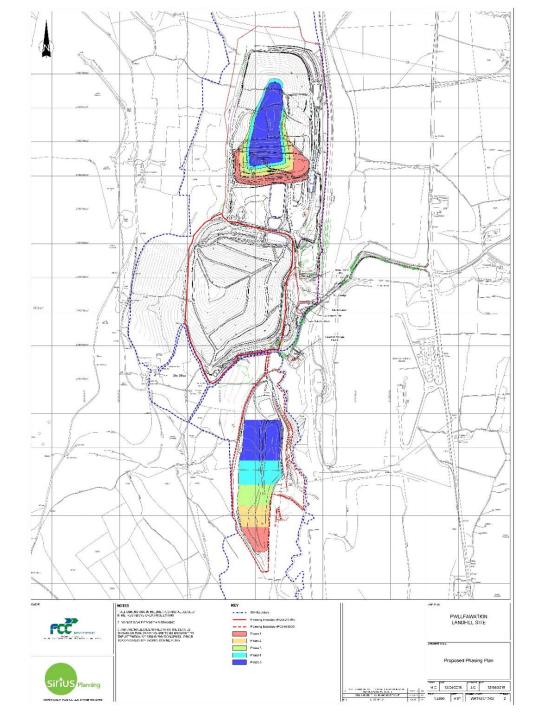

APPLICATION NO: P2018/0512 DATE: 20/06/2018

PROPOSAL: The REMOVAL of planning conditions 1 (commencement) 8, 12, 17, 18,

19, 37, 42, 49, 54, 61 (duplicated by other conditions) 21 (move to notes section) 24, 32, 36, 44, 45, 46, 53, 59 (relating to required works that have already been completed) 34 & 39 (superseded by subsequent permissions) 38 (Tip 891 has been restored). The VARIATION of planning conditions 2 (to extend the operational lifetime of the site until 2023, followed by a year for restoration works) 3, 5, 7, 22, 23, 28, 35, 41, 43,

48, 50, 51, 55, 60 (update conditions to allow for updated plans/information submitted) attached to planning permission

P2002/1016.

LOCATION: Pwllfa Watkin Farm, Pontardawe Link Road To Baran Road, Pontardawe

SA8 4RX

APPLICANT: FCC ENVIRONMENT

TYPE: Section 73 – Variation of Condition

WARD: Pontardawe

| APPLICATION NO: P2018/0511 |                                                                                                                                                                                                                                                               | <u>DATE:</u> 20/06/2018 |
|----------------------------|---------------------------------------------------------------------------------------------------------------------------------------------------------------------------------------------------------------------------------------------------------------|-------------------------|
| PROPOSAL:                  | The variation of Condition 1 (to extend the operational lifetime of the site until 2025, followed by a year for restoration works) 2, 5, 6, 8, 15, 19 & 21 (to reflect the submitted updated plans and statements) attached to planning permission P2014/0693 |                         |
| LOCATION:                  | Pwllfa Watkin Refuse Tip (Tip 871), Pontardawe Link Road To Baran Road, Pontardawe SA8 4RX                                                                                                                                                                    |                         |
| APPLICANT:                 | FCC ENVIRONMENT                                                                                                                                                                                                                                               |                         |
| TYPE:                      | Section 73 – Variation of Condition                                                                                                                                                                                                                           |                         |
| WARD:                      | Pontardawe                                                                                                                                                                                                                                                    |                         |